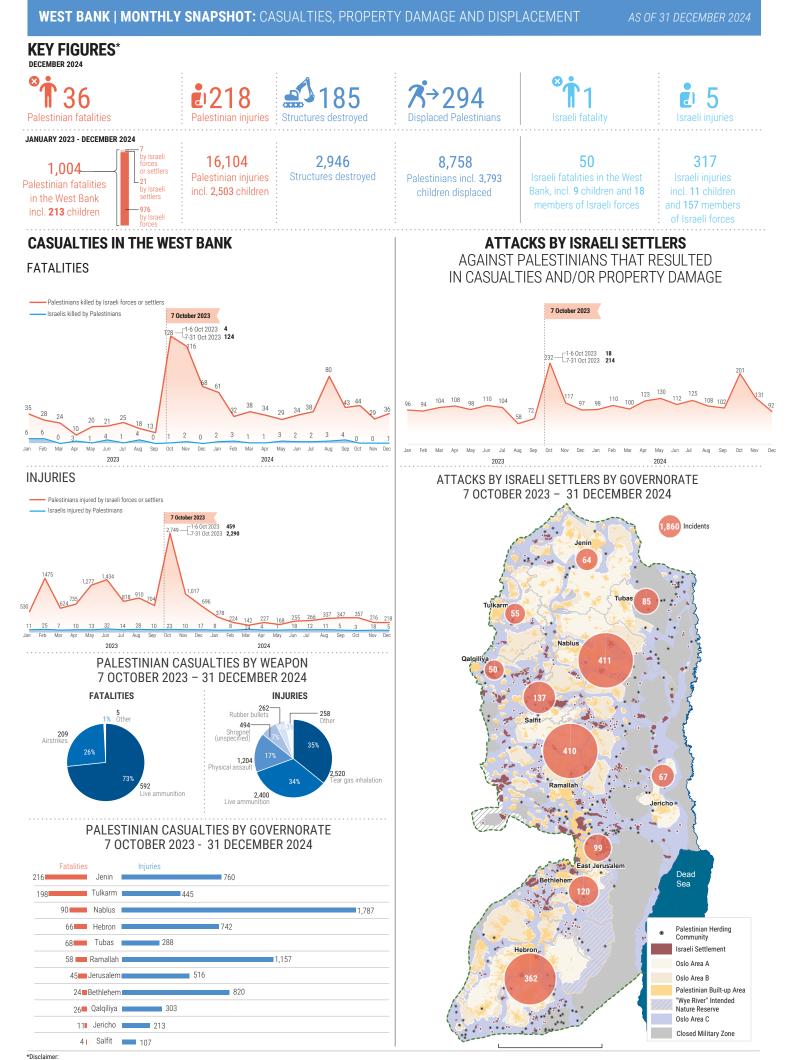

This report reflects information available as of the time of publication. The most updated data and more breakdowns are available at ochaopt.org/data

• Init report relevant momentum available as on the time of publications in terms to publications in the most publication of the west bank in the initian of the west public to a soft of the

## **PROPERTY DAMAGE AND DISPLACEMENT**

- Palestinian homes and other structures demolished, seized, sealed or destroyed (all causes)\*
- People displaced by demolitions



\* Structures demolished due to the lack of Israeli-issued building permits, on punitive grounds or during operations by Israeli forces, these include structures that owners were forced to demolish following the receipt of demolition orders by the Israeli authorities.





(www.och