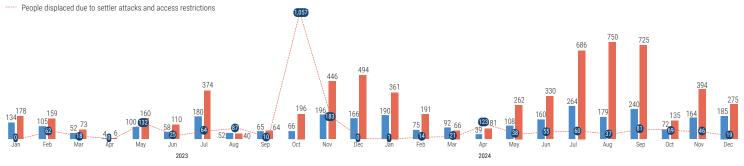

## **PROPERTY DAMAGE AND DISPLACEMENT**

- Palestinian homes and other structures demolished, seized, sealed or destroyed (all causes)\*
- People displaced by demolitions

\* Structures demolished due to the lack of Israeli-issued building permits, on punitive grounds or during operations by Israeli forces, these include structures that owners were forced to demolish following the receipt of demolition orders by the Israeli authorities.