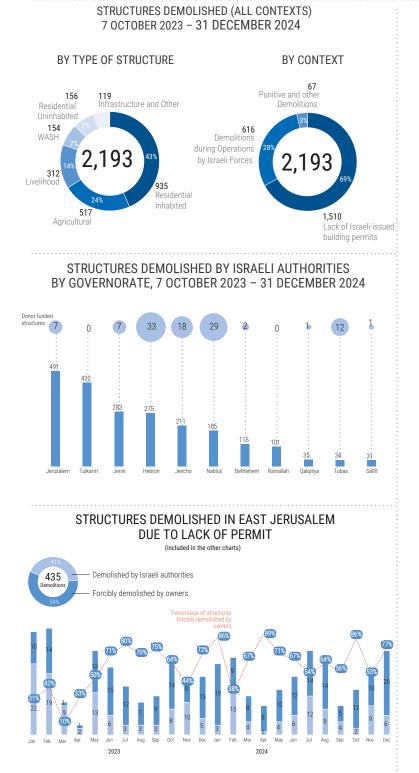

## **PROPERTY DAMAGE AND DISPLACEMENT**

- Palestinian homes and other structures demolished, seized, sealed or destroyed (all causes)\*
- People displaced by demolitions

\* Structures demolished due to the lack of Israeli-issued building permits, on punitive grounds or during operations by Israeli forces, these include structures that owners were forced to demolish following the receipt of demolition orders by the Israeli authorities.