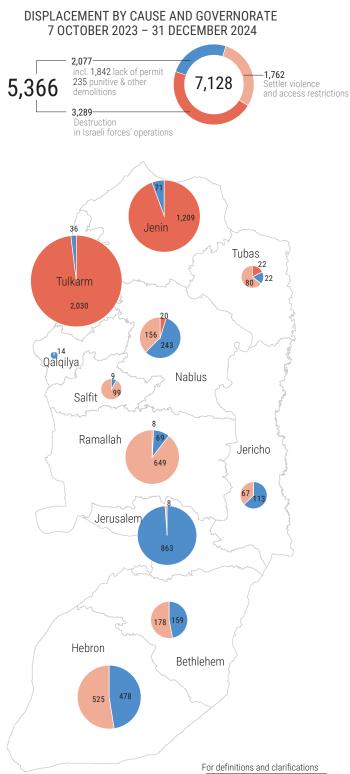

## **PROPERTY DAMAGE AND DISPLACEMENT**

- Palestinian homes and other structures demolished, seized, sealed or destroyed (all causes)\*
- People displaced by demolitions

\* Structures demolished due to the lack of Israeli-issued building permits, on punitive grounds or during operations by Israeli forces, these include structures that owners were forced to demolish following the receipt of demolition orders by the Israeli authorities.